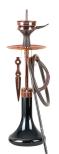

- ffl Model NYC
- on Color SILVER
- ≝ Glass LUCID

#### NEWYORK SILVER

- ffl Model NYC an Color SILVER
- E Glass **NAVY BLUE 2 SKINS**