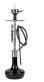

- ffl Model NYC
- on Color SILVER
- ≝ Glass LUCID

#### NEWYORK SILVER

- ffl Model NYC an Color SILVER
- E Glass **NAVY BLUE 2 SKINS**

#### NEWYORK SILVER ffl Model NYC

- ITD Color SILVER
- E. Glass **OLIVE 2 SKINS**

- ffl Model NYC on Color
- SILVER ≝ Glass
- MILKY

#### NEWYORK SILVER

- #I Model NYC an Color
  - SILVER E Glass

#### NEWYORK SILVER

- ffl Model NYC ITD Color
- SILVER E. Glass
- SMOKY