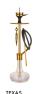

## TEXAS SILVER

Or Glass
VER OLIVE 2 SKINS

## SILVER

- ffl Model TEXAS
- on Color SILVER
- ≝ Glass LUCID