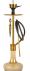

## TEXAS SILVER

Or Glass
VER OLIVE 2 SKINS

## SILVER

- ffl Model TEXAS
- on Color SILVER
- ≝ Glass LUCID