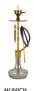

- ffl Model NYC
- on Color SILVER
- ≝ Glass LUCID

#### NEWYORK SILVER

- ffl Model NYC an Color SILVER
- E Glass **NAVY BLUE 2 SKINS**

#### NEWYORK SILVER ffl Model NYC

- ITD Color SILVER
- E. Glass **OLIVE 2 SKINS**

- ffl Model NYC on Color
- SILVER ≝ Glass
- MILKY

#### NEWYORK SILVER

- #I Model NYC an Color
  - SILVER E Glass

#### NEWYORK SILVER

- ffl Model NYC ITD Color
- SILVER E. Glass
- SMOKY