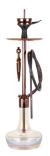

- ffl Model NYC
- on Color SILVER
- ≝ Glass LUCID

#### NEWYORK SILVER

- ffl Model NYC an Color SILVER
- E Glass **NAVY BLUE 2 SKINS**

#### NEWYORK SILVER ffl Model NYC

- ITD Color SILVER
- E. Glass **OLIVE 2 SKINS**

- ffl Model NYC on Color
- SILVER ≝ Glass
- MILKY

#### NEWYORK SILVER

- #I Model NYC an Color
  - SILVER E Glass

#### NEWYORK SILVER

- ffl Model NYC ITD Color
- SILVER E. Glass
- SMOKY