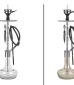

#### NEWYORK SILVER ffl Model NYC

- ITD Color SILVER
- E. Glass **OLIVE 2 SKINS**

- ffl Model NYC on Color
- SILVER ≝ Glass
- MILKY

#### NEWYORK SILVER

- #I Model NYC an Color
  - SILVER E Glass