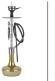

#### NEWYORK SILVER

- ffl Model NYC ITD Color
- SILVER E. Glass
- SMOKY

### K = R N O