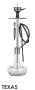

## TEXAS SILVER

Or Glass
VER OLIVE 2 SKINS

## SILVER

- ffl Model TEXAS
- on Color SILVER
- ≝ Glass LUCID