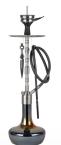

## NEWYORK MATTE GOLD

- ® Model NYC
- m Color MATTE GOLD
  - ≅ Glass LUCID

#### NEWYORK MATTE GOLD

- ffl Model NYC
- @ Color MATTE GOLD
- MILKY

#### NEWYORK MATTE GOLD

- #I Model NYC MATTE GOLD
- E Glass HONEY

#### **NEWYORK** MATTE GOLD

- ® Model NYC
  - MATTE GOLD
  - ≝ Glass SMOKY

- Model NYC
- Color MATTE GOLD
- g Glass NAVY BLUE 2 SKINS

#### NEWYORK MATTE GOLD

- Model NYC
- MATTE GOLD E Glass NESCAFE

## NEWYORK MATTE GOLD

- NYC

  © Color
  - E Glass BLACK

#### NEWYORK MATTE GOLD

- ™ Model NYC
  - Color MATTE GOLD
  - E. Glass OLIVE 2 SKINS