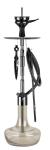

- ffl Model NYC
- on Color SILVER
- ≝ Glass LUCID

#### NEWYORK SILVER

- ffl Model NYC an Color SILVER
- E Glass **NAVY BLUE 2 SKINS**