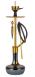

## TEXAS SILVER

Or Glass
VER OLIVE 2 SKINS

## SILVER

- ffl Model TEXAS
- on Color SILVER
- ≝ Glass LUCID