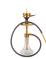

- ffl Model NYC
- on Color SILVER
- ≝ Glass LUCID

#### NEWYORK SILVER

- ffl Model NYC an Color SILVER
- E Glass **NAVY BLUE 2 SKINS**