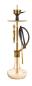

- ffl Model NYC
- on Color SILVER
- ≝ Glass LUCID

#### NEWYORK SILVER

- ffl Model NYC an Color SILVER
- E Glass **NAVY BLUE 2 SKINS**