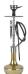

# LONDON SILVER

Model Color Glass

## LONDON SILVER

- LONDON Color
  - SILVER
- E Glass BLACK

### LONDON SILVER

- Model LONDON Color SILVER
  - E Glass
    MILKY

## LONDON SILVER

- LONDON Color
  - SILVER
- E. Glass OLIVE 2 SKINS

#### LONDON SILVER ffl Model

- LONDON
- on Color SILVER
- ≝ Glass **NAVY BLUE 2 SKINS**

### SILVER ff[ Model

- LONDON co Color SILVER
- SMOKY

#### LONDON SILVER ffi Model

- LONDON ITD Color
- SILVER E. Glass
- SEVEN COLORS