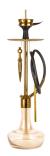

- ffl Model NYC
- on Color SILVER
- ≝ Glass LUCID

#### NEWYORK SILVER

- ffl Model NYC an Color SILVER
- E Glass **NAVY BLUE 2 SKINS**