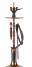

# LONDON SILVER

Model Color Glass

## LONDON SILVER

- LONDON Color
  - SILVER
- E Glass BLACK

### LONDON SILVER

- Model LONDON Color SILVER
  - E Glass
    MILKY

## LONDON SILVER

- LONDON Color
  - SILVER
- E. Glass OLIVE 2 SKINS

#### LONDON SILVER ffl Model

- LONDON
- on Color SILVER
- ≝ Glass **NAVY BLUE 2 SKINS**

### SILVER ff[ Model

- LONDON co Color SILVER
- SMOKY

#### LONDON SILVER ffi Model

- LONDON ITD Color
- SILVER E. Glass
- SEVEN COLORS