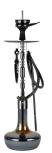

## NEWYORK SMOKY

Model Color Glass
NYC SMOKY SMC

- ffl Model NYC
- on Color SMOKY
- ≝ Glass LUCID

E Glass

#### NEWYORK SILVER

- #I Model NYC co Color SMOKY
  - MILKY

#### NEWYORK SILVER ™ Model

- NYC ITD Color SMOKY
- E. Glass BLACK

- Model NYC
- Color SMOKY
- E Glass SEVEN COLORS

#### NEWYORK SILVER

- Model NYC
  - SMOKY E Glass
- E Glass
  NAVY BLUE 2 SKINS

#### NEWYORK SILVER Model NYC

- Color SMOKY
- E. Glass OLIVE 2 SKINS