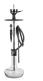

## TEXAS SILVER

Or Glass
VER OLIVE 2 SKINS

## SILVER

- ffl Model TEXAS
- on Color SILVER
- ≝ Glass LUCID