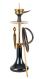

- ffl Model NYC
- on Color SILVER
- ≝ Glass LUCID

#### NEWYORK SILVER

- ffl Model NYC an Color SILVER
- E Glass **NAVY BLUE 2 SKINS**