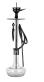

- ffl Model NYC
- on Color SILVER
- ≝ Glass LUCID

#### NEWYORK SILVER

- ffl Model NYC an Color SILVER
- E Glass **NAVY BLUE 2 SKINS**