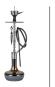

## NEWYORK MATTE GOLD

- ® Model NYC
- m Color MATTE GOLD
  - ≅ Glass LUCID

#### NEWYORK MATTE GOLD

- ffl Model NYC
- @ Color MATTE GOLD
- MILKY

#### NEWYORK MATTE GOLD

- #I Model NYC MATTE GOLD
- E Glass HONEY

#### **NEWYORK** MATTE GOLD

- ® Model NYC
  - MATTE GOLD
  - ≝ Glass SMOKY

- Model NYC
- Color MATTE GOLD
- g Glass NAVY BLUE 2 SKINS

#### NEWYORK MATTE GOLD

- Model NYC
- MATTE GOLD E Glass NESCAFE

## NEWYORK MATTE GOLD

- NYC

  © Color
  - E Glass BLACK

#### NEWYORK MATTE GOLD

- ™ Model NYC
  - Color MATTE GOLD
  - E. Glass OLIVE 2 SKINS