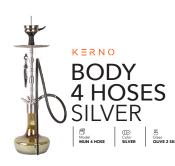

ss MILKY

## DRAGON SIZE M

SIZE M

SHINY GOLD









- Model
  DRAGON M
- Color SHINY GOLD
  - Glass SEVEN COLORS



### DRAGON SIZE M SHINY GOLD

- Color SHINY GOLD
- E Glass HONEY



### DRAGON SIZE M SHINY GOLD

- DRAGON M

  Color
  SHINY GOLD
- SHINY ≝ Glass LUCID



#### DRAGON SIZE M SHINY GOLD

- DRAGON M
- SHINY GOLD

## KERNO DDA

## **DRAGON** SIZE M

SIZE IVI

MATTE GOLD





## KERNO **DP** A

## **DRAGON** SIZE M

MATTE GOLD







#### PAGON SIZEL MATTE GOLD





- Model
  DRAGON M
- MATTE GOLD
  - NESCAFE



#### DRAGON SIZE M MATTE GOLD

- DRAGON M
- BLACK



### DRAGON SIZE M MATTE GOLD

- DRAGON M

  Color

  MATTE GOLD
  - E Glass



#### DRAGON SIZE M MATTE GOLD

- DRAGON M
- ă Glass MILKY



## 58 BODY 4 HOSES SHINY GOLD









## 58 BODY 4 HOSES SHINY GOLD









## EIFFEL BODY OF 58 SHINY GOLDEN NARROW LANTERN





EIFFEL BODY OF 58 SHINY GOLDEN NARROW LANTERN