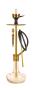

- ffl Model NYC
- on Color SILVER
- ≝ Glass LUCID

#### NEWYORK SILVER

- ffl Model NYC an Color SILVER
- E Glass **NAVY BLUE 2 SKINS**