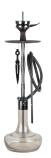

- ffl Model NYC
- on Color SILVER
- ≝ Glass LUCID

#### NEWYORK SILVER

- ffl Model NYC an Color SILVER
- E Glass **NAVY BLUE 2 SKINS**