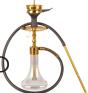

# DRAGON

SIZE L

SHINY GOLD

Color SHINY GO Glass NESCAFE

#### NEWYORK SILVER

- ffl Model DRAGON L
  - SHINY GOLD
- ≝ Glass WHITE

## NEWYORK SILVER

- #I Model DRAGON L co Color
- SHINY GOLD
- E Glass **NAVY BLUE 2 SKINS**

## NEWYORK SILVER

- ffi Model DRAGON L
  - SHINY GOLD
  - E. Glass BLACK