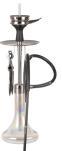

- ffl Model NYC
- on Color SILVER
- ≝ Glass LUCID

#### NEWYORK SILVER

- ffl Model NYC an Color SILVER
- E Glass **NAVY BLUE 2 SKINS**

#### NEWYORK SILVER ffl Model NYC

- ITD Color SILVER
- E. Glass **OLIVE 2 SKINS**

- ffl Model NYC on Color
- SILVER ≝ Glass
- MILKY

#### NEWYORK SILVER

- #I Model NYC an Color
  - SILVER E Glass

#### NEWYORK SILVER

- ffl Model NYC ITD Color
- SILVER E. Glass
- SMOKY