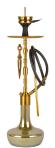

- ffl Model NYC
- on Color SILVER
- ≝ Glass LUCID

#### NEWYORK SILVER

- ffl Model NYC an Color SILVER
- E Glass **NAVY BLUE 2 SKINS**

#### NEWYORK SILVER ffl Model NYC

- ITD Color SILVER
- E. Glass **OLIVE 2 SKINS**

- ffl Model NYC on Color
- SILVER ≝ Glass
- MILKY

#### NEWYORK SILVER

- #I Model NYC an Color
  - SILVER E Glass

#### NEWYORK SILVER

- ffl Model NYC ITD Color
- SILVER E. Glass
- SMOKY