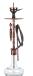

# LONDON SILVER

Model Color Glass

## LONDON SILVER

- LONDON Color
  - SILVER
- E Glass BLACK

### LONDON SILVER

- Model LONDON Color SILVER
  - E Glass
    MILKY

## LONDON SILVER

- LONDON Color
  - SILVER
- E. Glass OLIVE 2 SKINS

#### LONDON SILVER ffl Model

- LONDON
- on Color SILVER
- ≝ Glass **NAVY BLUE 2 SKINS**

### SILVER ff[ Model

- LONDON co Color SILVER
- SMOKY

#### LONDON SILVER ffi Model

- LONDON ITD Color
- SILVER E. Glass
- SEVEN COLORS